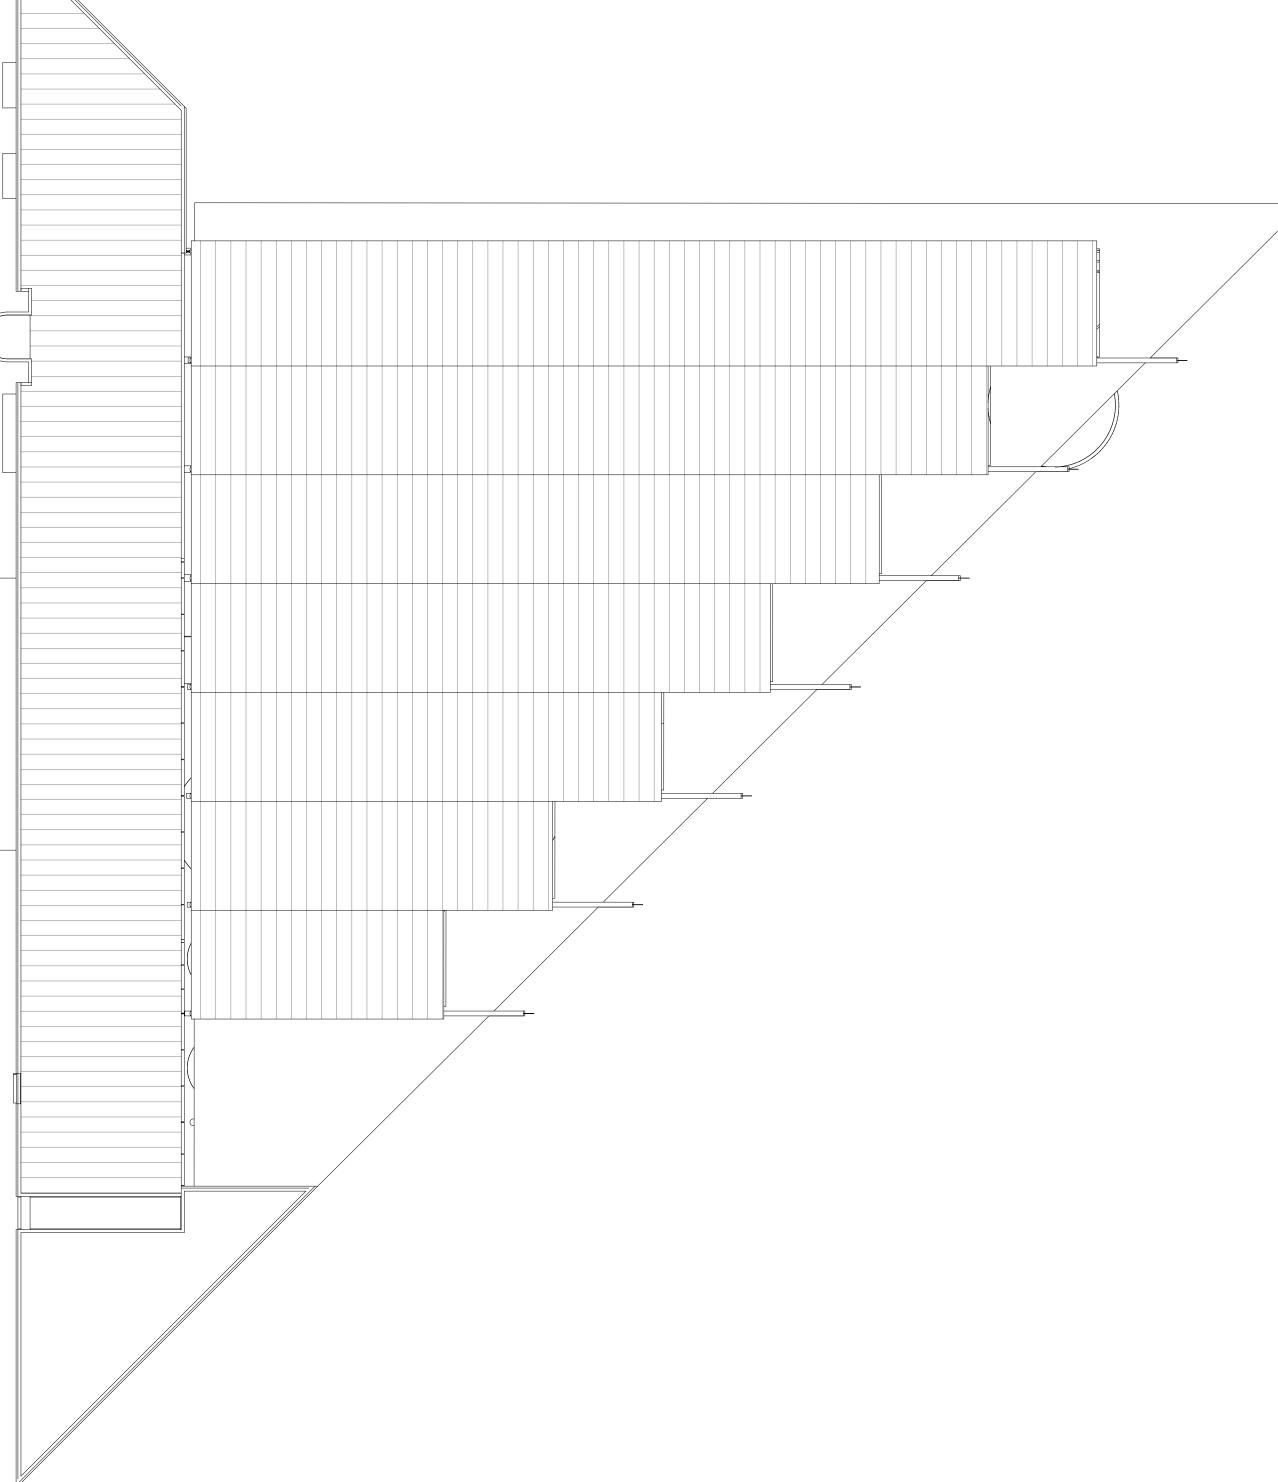

CLIENT

MANLY COUNCIL

PROJECT

MANLY ANDREW "BOY" CHARLTON SWIM
CENTRE REDEVELOPMENT

DRAWING TITLE

LEVEL 3 & ROOF PLAN

PROJECT/DRAWING NUMBER 1310 106

SCALE 1 : 250 @ B1